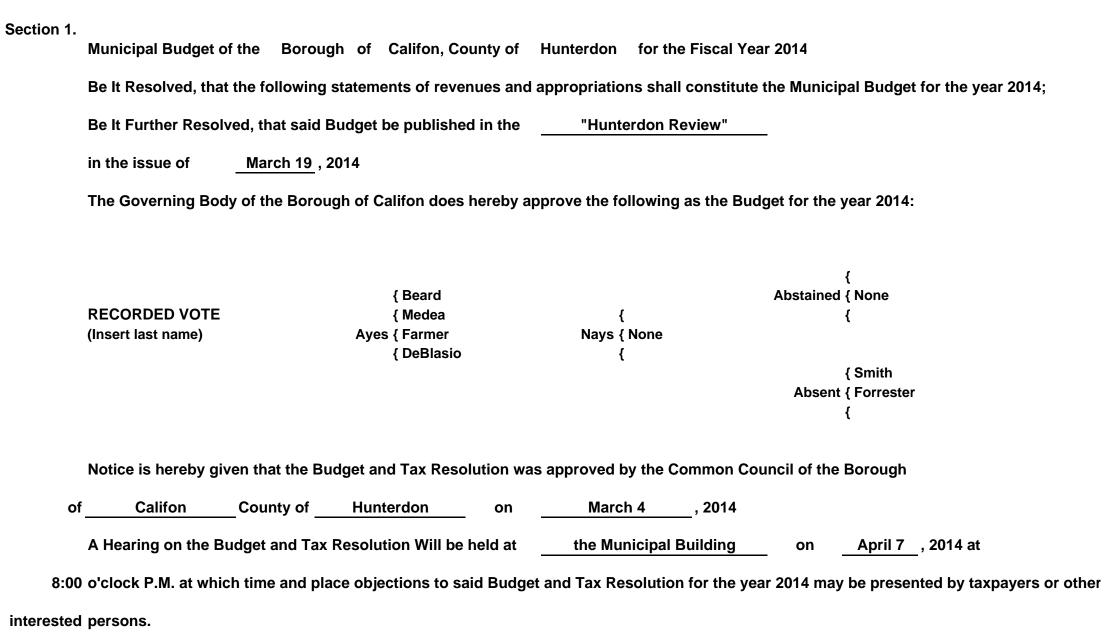

|
| Dated:                                                                                                   | 2014                             |                                                  |                                         |                | Dated:                                                                                                                    | 2014                 | Ву:                                           |                                                            |               |

#### COMMENTS OR CHANGES REQUIRED AS A CONDITION OF CERTIFICATION OF DIRECTOR OF LOCAL GOVERNMENT SERVICES

The changes or comments which follow must be considered with further action on this budget.

Borough of Califon County of Hunterdon

### MUNICIPAL BUDGET NOTICE



### EXPLANATORY STATEMENT

### SUMMARY OF CURRENT FUND SECTION OF APROVED BUDGET

|                                                                                                                                                               | YEAR 2014               |
|---------------------------------------------------------------------------------------------------------------------------------------------------------------|-------------------------|
| General Appropriations for: (Reference to item and sheet number should be omitted in advertised budg                                                          | jet) xxxxxxxx x         |
| 1. Appropriations within "CAPS" -