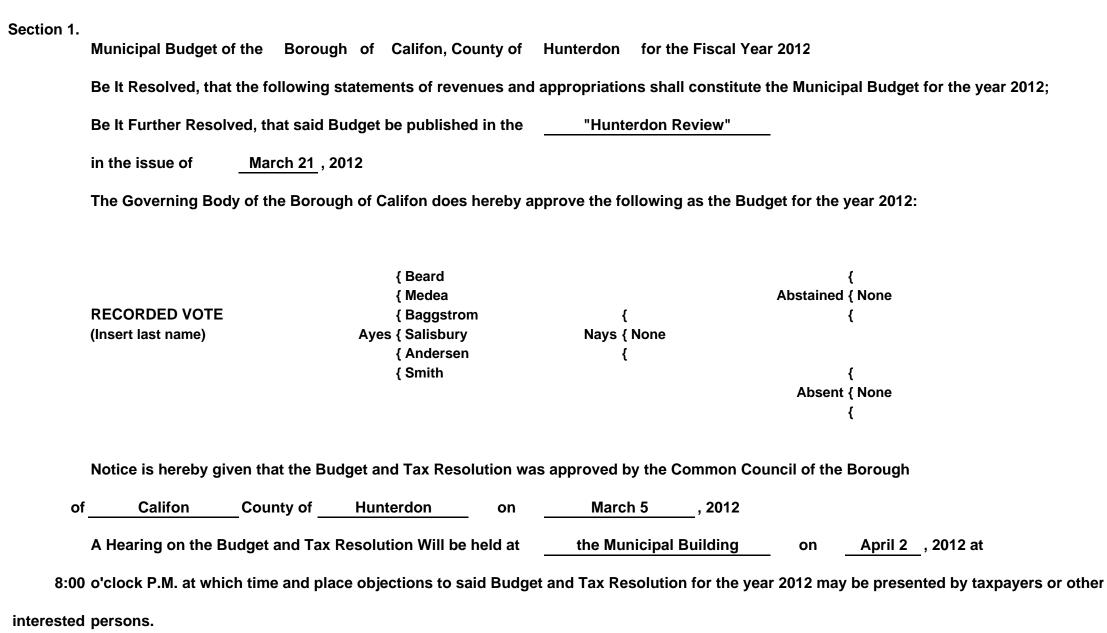

ed:                                                                                                                    | 2012                                |                                                |                                          |               | Dated:                                                                                                           | 2012                 | By:                                          |                                                            |               |

#### COMMENTS OR CHANGES REQUIRED AS A CONDITION OF CERTIFICATION OF DIRECTOR OF LOCAL GOVERNMENT SERVICES

The changes or comments which follow must be considered with further action on this budget.

Borough of Califon County of Hunterdon

### MUNICIPAL BUDGET NOTICE



### EXPLANATORY STATEMENT

### SUMMARY OF CURRENT FUND SECTION OF APROVED BUDGET

|                                                                                                                                                                        | YEAR 2012               |
|------------------------------------------------------------------------------------------------------------------------------------------------------------------------|-------------------------|
| General Appropriations for: (Reference to item and sheet number should be omitted in advertised budg                                                                   | get) xxxxxxxx x         |
| 1. Appropriations within "CAPS" -